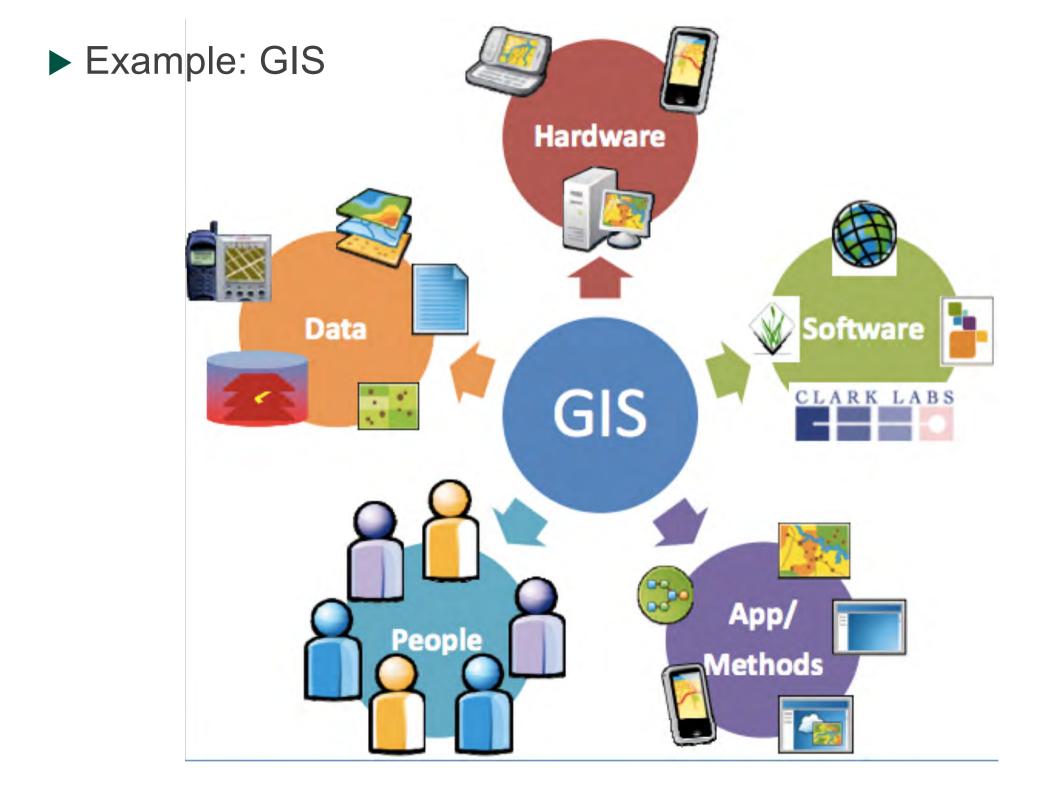

### What is a 'System'

#### ► Technology – ICT?

- Websites?
- Servers?
- Apps?