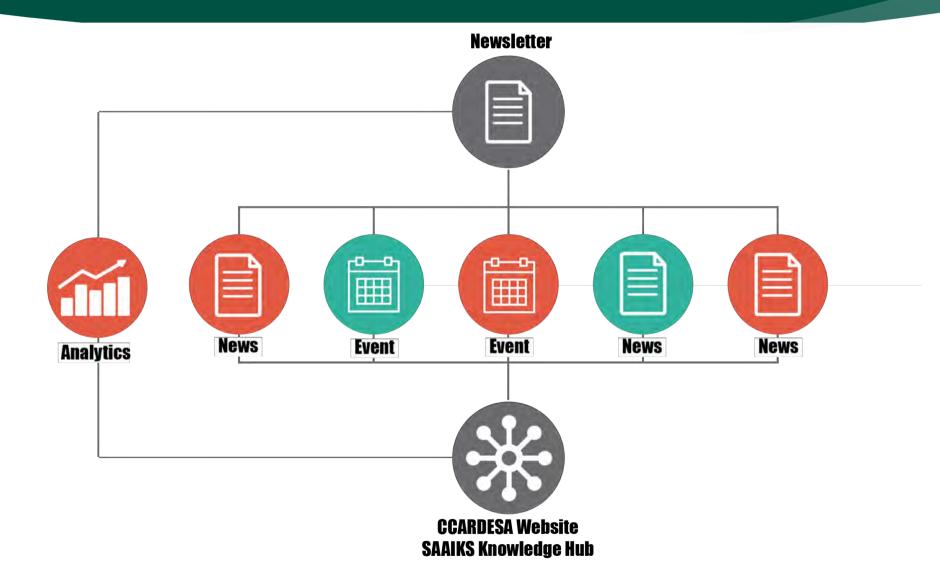

### **Communications - DGroups**

- Discussion Groups key aspect of ICKM to date
- Integrated into website using RSS
- Discussion still happens in email

Hatfield

### **Communications - Social Media**

- Content from website to Facebook
- News
- Events

Hatfield

#### Hatfield **Communications - Newsletter** Africa Share content through other channel(s) Drive traffic to the site MailChimp Engage ► M&E • Design • Target Data Prepare Campaign Analyse Plan Send • Layout Distribute • M&E Lists • Content