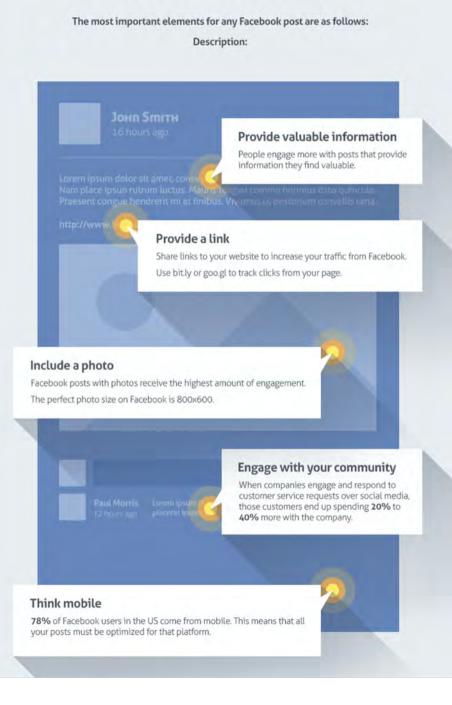

### **Communications - Social Media**

- Content from website to Facebook
- News
- Events

Hatfield

#### facebook

Social Media Overview

- Share content through other channel(s)
- Drive traffic to the site
- Engage
- ► M&E