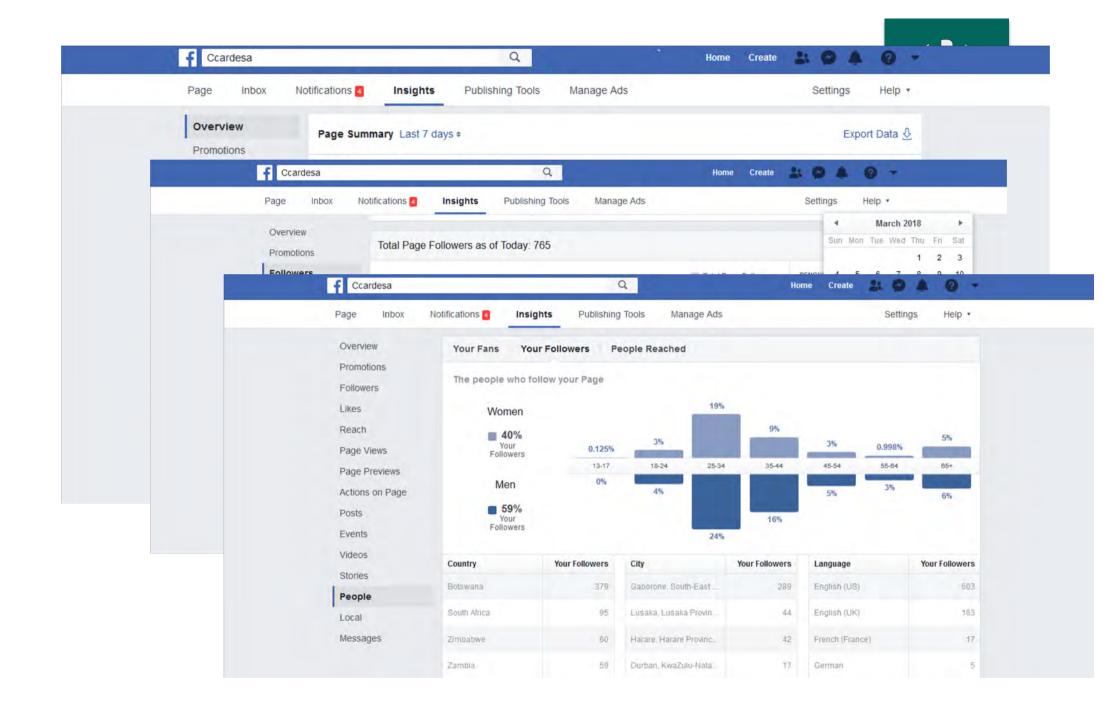

#### ICKM – Content Curation

Audience **Stakeholders Content Creators Content Critics** Curation Finding **Tagging** Rating **Commenting** Went enter Updating **Contextualising** 

Hatfield

Hatfield

Africa