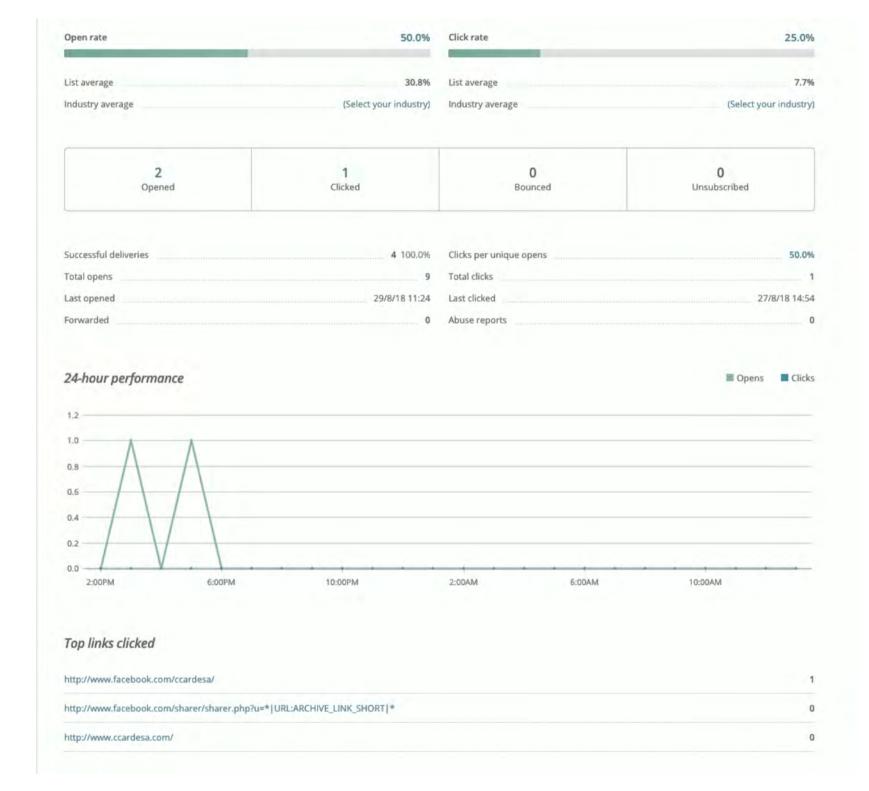

#### Reporting

Contextualisation of data collected and analysed

- Intra-annual change;
- Year-on-year changes; and
- Spatial patterns.

| Subscribers with most opens |   |
|-----------------------------|---|
| shughes@hatfieldgroup.com   | 6 |
| simon.hughes@icloud.com     | 3 |

#### Social performance

| <b>O</b><br>Tweets | <b>O</b><br>Campaign URL clicks                 | 0<br>Likes            |
|--------------------|-------------------------------------------------|-----------------------|
| ocations by opens  |                                                 |                       |
| South Africa       | 7 77.8%                                         | and the second second |
| Botswana           | 1 11.1%                                         | Carlos and            |
| USA                | 1 11.1%                                         |                       |
|                    | ©2001-2018 MailChimp® All rights reserved. Priv |                       |