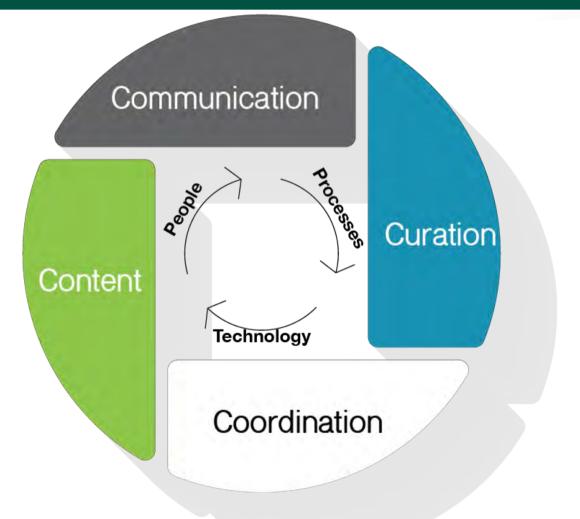

#### ICKM – Principles '4Cs'

### **Content Coordination**

- ICKM Strategy supported by ICKM Manual
- Support ICKM Unit
- ► Structure
- Standardised Processes
- Consistency

Hatfield

#### **Content Development**

Intended as CCARDESAcreated content

Also includes specific Partner Collections

E.g. VUNA Africa

Hatfield

### ICKM – Content Curation

- Higher volume approach to content for ICKM System
- Identifying content relevant to stakeholders
- Enriching adding value/linking to CCARDESA
- Sharing disseminating
- Approx 90 % of ICKM Unit Activities as a knowledge broker

#### ICKM – Content Curation

Audience **Stakeholders Content Creators Content Critics** Curation Finding **Tagging** Rating **Commenting** Went enter Updating **Contextualising** 

Hatfield

Hatfield

Africa