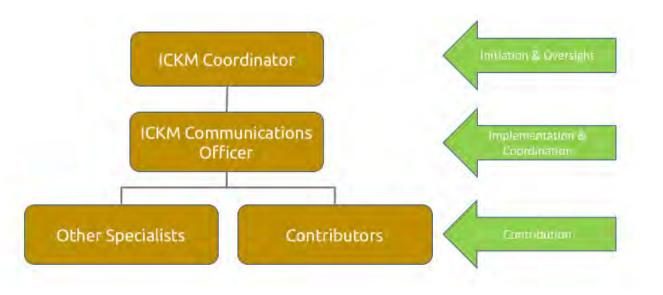

### ICKM Manual – Roles/Responsibilities

- 1. ICKM Coordinator
- 2. ICKM Communications Officer
- 3. Other specialists
- 4. Contributors

Hatfield