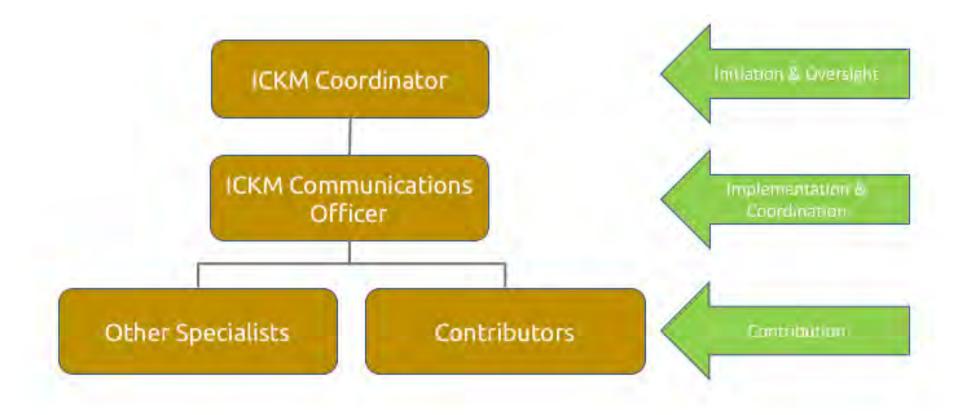

### ICKM Manual – Roles/Responsibilities

- 1. ICKM Coordinator
- 2. ICKM Communications Officer
- 3. Other specialists
- 4. Contributors

Hatfield