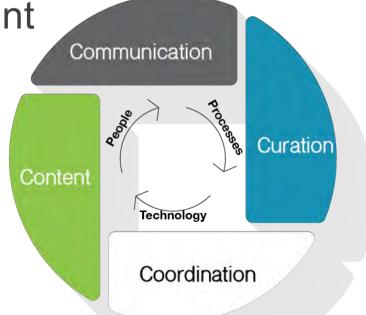

#### ICKM – Principles '4Cs'

### **Content Coordination**

- ICKM Strategy supported by ICKM Manual
- Support ICKM Unit
- ► Structure
- Standardised Processes
- Consistency

Hatfield

#### **Content Development**

Intended as CCARDESAcreated content

Also includes specific Partner Collections

E.g. VUNA Africa

Hatfield

### ICKM – Content Curation

- Higher volume approach to content for ICKM System
- Identifying content relevant to stakeholders
- Enriching adding value/linking to CCARDESA
- Sharing disseminating
- Approx 90 % of ICKM Unit Activities as a knowledge broker